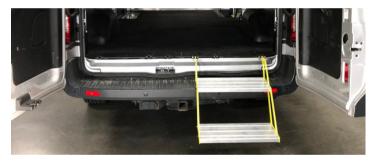

## About the Product:

Our new van step provides quick, ergonomic access in and out of cargo vans.

- Steel mounting plates and powder coated side rails, and aluminum step surface
- 3 mounting position options (passenger-side rear, center rear, driver-side rear)
- Quick-release pins for easy removal
- Currently available for Ford Transits (additional vehicle makes coming soon)
- 100% manufactured in the USA

## Part Numbers:

- #64001: Ford Transit step with passenger side mounting
- #64002: Ford Transit optional center/driver side mounting plate (used with #64001)

Request a price quote today!