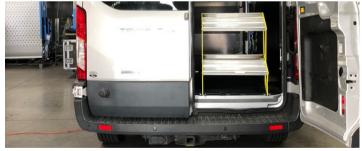

## About the Product:

Our new van step provides quick, ergonomic access in and out of cargo vans.

- Steel mounting plates and powder coated side rails, and aluminum step surface
- 3 mounting position options (passenger-side rear, center rear, driver-side rear)
- Quick-release pins for easy removal
- Currently available for Ford Transits (additional vehicle makes coming soon)
- 100% manufactured in the USA

## Part Numbers:

- #64001: Ford Transit step with passenger side mounting
- #64002: Ford Transit optional center/driver side mounting plate (used with #64001)

Request a price quote today!