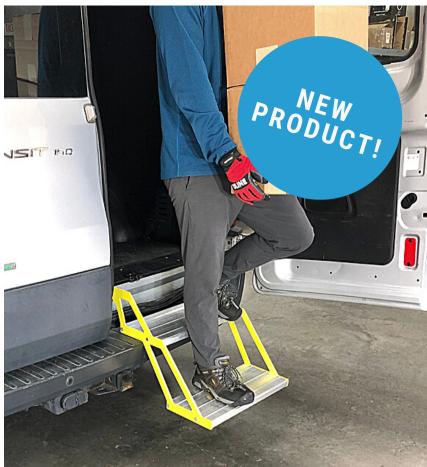

## About the Product:

Our new van step provides quick, ergonomic access in and out of cargo vans.

- Steel mounting plates and powder coated side rails, and aluminum step surface
- 3 mounting position options (passenger-side rear, center rear, driver-side rear)
- Quick-release pins for easy removal
- Currently available for Ford Transits (additional vehicle makes coming soon)
- 100% manufactured in the USA